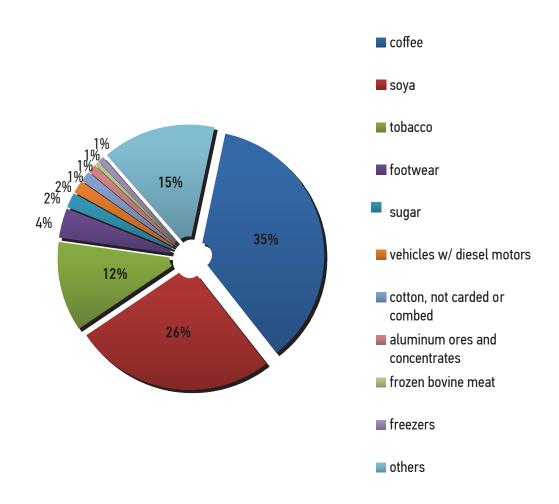

#### **BRAZILIAN EXPORTS TO GREECE**

The volume of Brazilian exports to Greece has not changed significantly in the last years. In the past decade, Brazil's participation in the Greek imports amounts to around 1% and has been concentrated in a few products. In 2010, for example, only five items were responsible for approximately 80% of the total amount exported to Greece: coffee (35.03% of total exports), soya (26.15%), tobacco (11.6%), footwear (3.91%) and sugar (2.08%).

### 10 MAIN PRODUCTS EXPORTED FROM BRAZIL TO GREECE - 2010 -