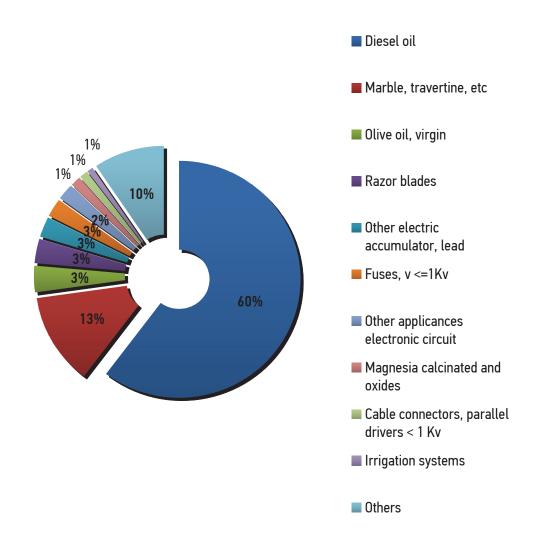

#### **GREEK EXPORTS TO BRAZIL**

The value of Greek exports to Brazil amounted to US\$ 67,8 millionin 2010. This value represented an increase of almost 100% in relation to the previous year but still remained concentrated in a few products such as diesel oil (60%), marble and travertine (13%) and olive oil (10%). These three products represented more than 80% of the total greek exports to Brazil.

# 10 MAIN PRODUCTS BRAZIL IMPORTS FROM GREECE - 2010 -