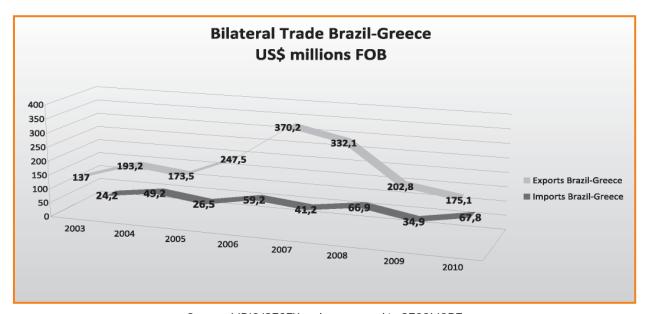

#### **HONORARY CONSULATE IN PIRAEUS**

21 Vassileos Georgiou A', 3rd floor 18532 Piraeus

Tel.: (30) 210- 4124444

2.2 COMMERCIAL RELATIONS BRAZIL - GREECE

|               | Bilat  | eral Trade B | razil-Greece | (US\$ million | FOB)   |        |
|---------------|--------|--------------|--------------|---------------|--------|--------|
|               | 2005   | 2006         | 2007         | 2008          | 2009   | 2010   |
| Exports       | 173,50 | 247,50       | 370,20       | 332,10        | 202,80 | 175,14 |
| Imports       | 26,50  | 59,20        | 41,20        | 66,90         | 34,90  | 67,81  |
| Trade balance | 146,80 | 188,30       | 329,00       | 265,20        | 167,90 | 107,33 |
| Trade volume  | 200,32 | 306,69       | 441,38       | 398,88        | 237,77 | 242,96 |

According to the Brazilian Ministry of Development, Industry and International Trade (SECEX/MDIC) data, the trade volume between Brazil and Greece amounted to US\$ 242,9 million, in 2010, which represents an increase of 2.18% in relation to 2009. Greece occupied in 2010, the 81° position as Brazilian exports destination country and amounted to 0.09% of the total Brazilian trade volume.

In 2010, Brazil exported US\$ 175 million to Greece as opposed to US\$ 202,84 million, in 2009. Brazilian imports from Greece increased 94.08%, amounting to US\$ 67,81 million (US\$ 34,9 million in 2009). Despite the significant increase in the Brazilian imports from Greece in the past year, the trade balance (US\$ 107,33 million) continued to be favorable to Brazil.

Source: MDIC/SECEX – chart created in SECOMGRE