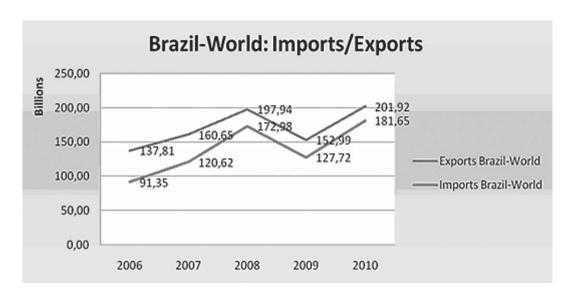

In 2010, Brazilian foreign trade registered the peak mark of US\$ 383.6 billion in its flow, a growth by 36.6% over 2009, when US\$ 280.7 billion were traded.

Exports reached US\$ 201.9 billion, and imports were US\$ 181.6 billion. Considering 2009, exports increased 32.0% and imports by 42.2%. Those significant growth indicate the resumption of Brazilian external sales and the national economy recovery, after 2009's economic global crisis.

The trade surplus in 2010 reached US\$ 20.3 billion, a value 19.8% lower than the one registered in 2009, of US\$ 25.3 billion, due to a higher increase on imports to supply growing demand in the internal market.

SOURCE: MDIC/Sistema Radar Comercial — TRADUÇÃO SECOMGRE

|                           |                    |                    | COMPARATIVE        | COMPARATIVE TRADE TABLES (US\$) | (\$SN)             |                    |                    |                    |
|---------------------------|--------------------|--------------------|--------------------|---------------------------------|--------------------|--------------------|--------------------|--------------------|
| BRAZIL-WORLD              | 2003               | 2004               | 2005               | 2006                            | 2007               | 2008               | 2009               | 2010               |
| Exports Brazil-World      | 73.203.222.075,00  | 96.677.498.766,00  | 118.529.184.899,00 | 137.807.469.531,00              | 160.649.072.830,00 | 197.942.442.909,00 | 152.994.742.805,00 | 201.915.285.335,00 |
| Imports Brazil-World      | 48.325.566.630,00  | 62.835.615.629,00  | 73.600.375.672,00  | 91.350.840.805,00               | 120.617.446.250,00 | 172.984.767.614,00 | 127.722.342.988,00 | 181.648.675.604,00 |
| Balance Brazil-World      | 24.877.655.445,00  | 33.841.883.137,00  | 44.928.809.227,00  | 46.456.628.726,00               | 40.031.626.580,00  | 24.957.675.295,00  | 25.272.399.817,00  | 20.266.609.731,00  |
| Total Trade Brazil-World  | 121.528.788.705,00 | 159.513.114.395,00 | 192.129.560.571,00 | 229.158.310.336,00              | 281.266.519.080,00 | 370.927.210.523,00 | 280.717.085.793,00 | 383.563.960.939,00 |
| Source: MDIC              |                    |                    |                    |                                 |                    |                    |                    |                    |
| GREECE-WORLD              | 2003               | 2004               | 2005               | 2006                            | 2007               | 2008               | 2009               | 2010               |
| Exports Greece-World      | 13.388.950.000,00  | 15.322.200.000,00  | 17.168.780.000,00  | 20.780.640.000,00               | 23.612.860.000,00  | 26.816.550.000,00  | 20.463.628.000,00  | 21.422.702.000,00  |
| Imports Greece-World      | 44.882.540.000,00  | 52.730.781.605,00  | 54.077.066.827,00  | 63.658.644.363,00               | 76.271.649.735,00  | 92.816.550.000,00  | 69.417.695.000,00  | 63.262.578.000,00  |
| Balance Greece-World      | -31.493.590.000,00 | -37.408.581.605,00 | -36.908.286.827,00 | -42.878.004.363,00              | -52.658.789.735,00 | -66.000.000.000,00 | -48.954.067.000,00 | -41.839.876.000,00 |
| Total Trade Greece-World  | 58.271.490.000,00  | 68.052.981.605,00  | 71.245.846.827,00  | 84.439.284.363,00               | 99.884.509.735,00  | 119.633.100.000,00 | 89.881.323.000,00  | 84.685.280.000,00  |
| Source: Radar             |                    |                    |                    |                                 |                    |                    |                    |                    |
| BRAZIL-GREECE             | 2003               | 2004               | 2005               | 2006                            | 2007               | 2008               | 2009               | 2010               |
| Exports Brazil-Greece     | 137.092.611,00     | 193.258.791,00     | 173.849.867,00     | 247.492.231,00                  | 370.155.626,00     | 332.046.413,00     | 202.837.109,00     | 175.149.206,00     |
| Imports Brazil-Greece     | 24.243.471,00      | 49.231.655,00      | 26.473.729,00      | 59.205.696,00                   | 41.225.666,00      | 66.842.160,00      | 34.940.599,00      | 67.814.126,00      |
| Balance Brazil-Greece     | 112.849.140,00     | 144.027.136,00     | 147.376.138,00     | 188.286.535,00                  | 328.929.960,00     | 265.204.253,00     | 167.896.510,00     | 107.335.080,00     |
| Total Trade Brazil-Greece | 161.336.082,00     | 242.490.446,00     | 200.323.596,00     | 306.697.927,00                  | 411.381.292,00     | 398.888.573,00     | 237.777.708,00     | 242.963.332,00     |